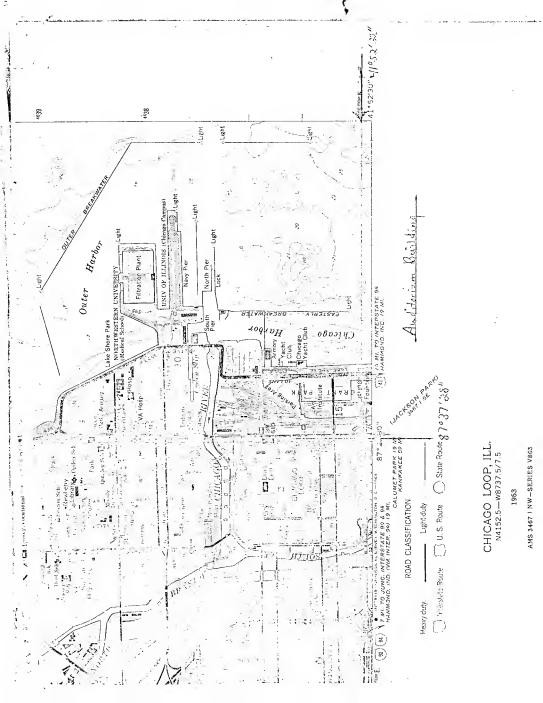

iedion, Sigfried, Space, Time and Architecture, Cambridge, Mass:
  Harvard University Press, 1963, pps. 360 371, 376.
- Morrison, Hugh, Louis Sullivan: Prophet of Modern Architecture,
  New York: Peter Smith, 1952 pps. 86-107. pl. 12-21.
  Illustrated description of Auditorium by Sullivan's
  foremosts biographer.
- "Notes and Clippings," The American Architect and Building News,
  November 9, 1889. pps. 223-24.

  Discussion of the building's structure from Engineering
  News.
- Randall, Frank, History of the Development of Building Construction in Chicago, Urbana: University of Illinois Press, 1949. p.117
- Wright, Frank Lloyd, Genius and the Mobocracy, New York:
  Duell, Sloan and Pearce, 1949. pps. 46-53.

  Wright on the opening of the Auditorium and Sullivan's offices in the tower.



| Form 10-301<br>(July 1969)                                                    | UNITED STATES DEPARTME<br>NATIONAL PARI                                                                                                        | ENT OF THE INTERIOR<br>K SERVICE | STATE               |        |
|-------------------------------------------------------------------------------|------------------------------------------------------------------------------------------------------------------------------------------------|----------------------------------|---------------------|--------|
| -                                                                             | NATIONAL REGISTER OF